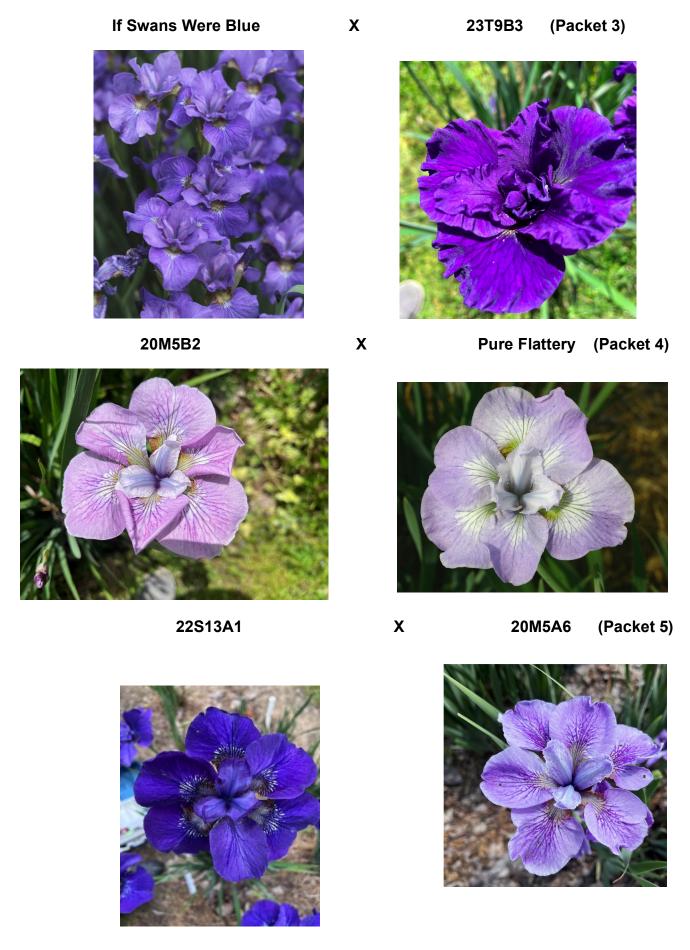

1 X S15-30A-11)



S19-40-21 (S15-80A-13 X S16- 8-11)

S24-23: Packet 8



S19-40-21 S15-80A-13 X S16- 8-11



S19-15-13 (Rounding Third X S15-83-12)

S24-31: Packet 9



S19-48-10 (S15-83-13 X S17-26-1)



S19-21A-11 (Fools In Love X S15-83-12)

S24-40: Packet 10



S19-63-11 (S16-33-12 X S17-26-11)

X



S19-52-10 (S16- 7-11 X S15-30A-11)

# **Promising seedlings - Open Pollination.**

#### Packet 11



S19-32-11 (S15-54B-11 X Cape Cod Girls)

#### Packet 12



S19-17-15 (S15- 2-10 X Will You Wear Red)

# Crosses of named irises:

Cape Cod Boys X Some Like It Blue (Packet 13)

**Cape Cod Girls X Hint of Romance (Packet 14)** 

Fiddles On Fire X Cape Cod Boys (Packet 15)

Rainbow Mixer X Cape Cod Boys (Packet 16)

**Rounding Third X Cape Cod Girls (Packet 17)** 

# Hollingworth Crosses:



## 20M12A15 (Packet 2)

X

## **Something Shocking (Packet 1)**





# Wendell seedlings in crosses (partial listing)



Wendell 19S-T2 (Tetraploid) Shall We Dance X Simon Says. Packet 30 parent



Blushing Saphira x Star Lion) X Step Lightly Involved in Packets 32 and 33